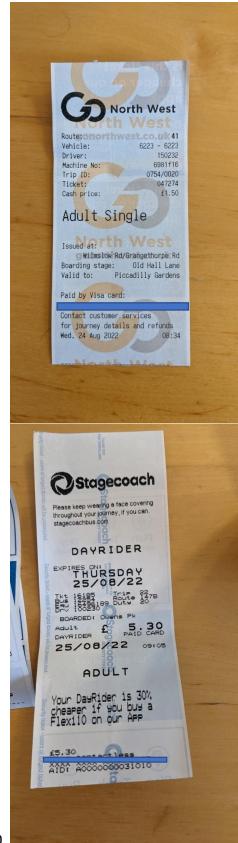

- 1. Single ticket 21/08 £1.50
- 2. Single ticket 21/08 £1.50
- 3. Single ticket 22/08 £2.60
- 4. Single ticket 22/08 £2.10
- 5. Single ticket 22/08 £1.50
- 6. Single ticket 22/08 £1.50
- 7. Dayrider ticket 23/08 £5.30
- 8. Dayrider ticket 24/08 £5.30
- 9. Single ticket 24/08 £1.50
- 10. Dayrider ticket 25/08 £5.30
- 11. Single ticket 26/08 £1.50
- 12. Single ticket 26/08 £2.20