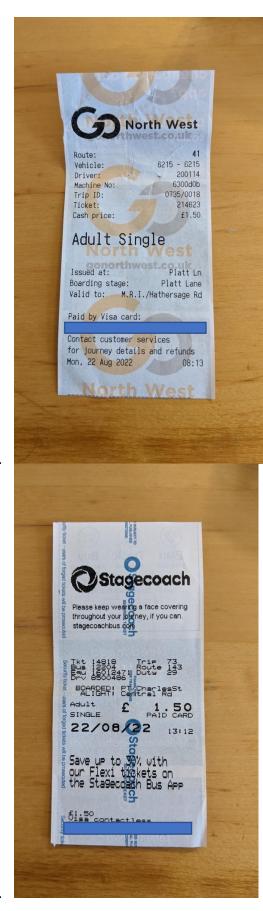

- 1. Single ticket 21/08 £1.50
- 2. Single ticket 21/08 £1.50
- 3. Single ticket 22/08 £2.60
- 4. Single ticket 22/08 £2.10
- 5. Single ticket 22/08 £1.50
- 6. Single ticket 22/08 £1.50
- 7. Dayrider ticket 23/08 £5.30
- 8. Dayrider ticket 24/08 £5.30
- 9. Single ticket 24/08 £1.50
- 10. Dayrider ticket 25/08 £5.30
- 11. Single ticket 26/08 £1.50
- 12. Single ticket 26/08 £2.20

 Cash price:
 £1.50
Adult Single Issued at: Piccadilly/Portland St Boarding stage: west.co.uk Piccadilly Gardens Valid to: M.R.I./Hathersage Rd Paid by Visa card: Contact customer services for journey details and refunds Sun, 21 Aug 2022 19: 19:57 Plan Thomas Stagecoach Please keep wearing a face covering throughout your journey, if you can. stagecoachbus.com Tkt 20002 BERTER SECONDUCT B Adult £ 1.50 SINGLE 21/08/22 16:38 Save up to 30% with our Flexi tickets on the Stagecoach Bus App f1.50 Visa contactioess ã O