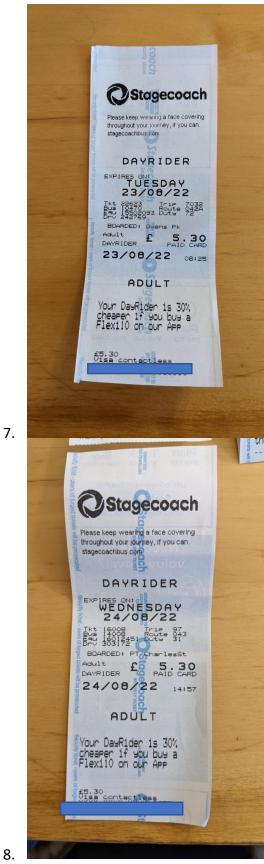

- 1. Single ticket 21/08 £1.50
- 2. Single ticket 21/08 £1.50
- 3. Single ticket 22/08 £2.60
- 4. Single ticket 22/08 £2.10
- 5. Single ticket 22/08 £1.50
- 6. Single ticket 22/08 £1.50
- 7. Dayrider ticket 23/08 £5.30
- 8. Dayrider ticket 24/08 £5.30
- 9. Single ticket 24/08 £1.50
- 10. Dayrider ticket 25/08 £5.30
- 11. Single ticket 26/08 £1.50
- 12. Single ticket 26/08 £2.20