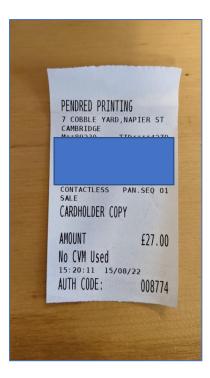

## **Paper Receipts**

The following receipt is for the expense incurred by printing my poster for the conference: **Total cost** - £27.00

The following expenses were incurred on busses between my accommodation and the conference venue, and between the train station and my accommodation. The summary of these expenses is included here. Please find numbered photos of receipts below.